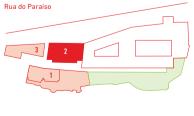

1. Palácio de Santa Clara I

2. Palácio de Santa Clara II

3. Palácio de Santa Clara III

Terrace 31 m<sup>2</sup>