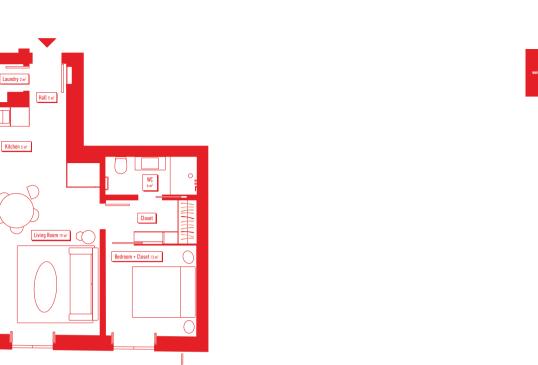

## **APARTMENT 2 • T1 • FLOOR 0**

GROSS INTERIOR AREA\* PARKING

56 m² Yes

STORAGE ROOM

EXTERIOR GROSS AREA\*
31 m<sup>2</sup>

Yes

TOTAL AREA\*

87 m²